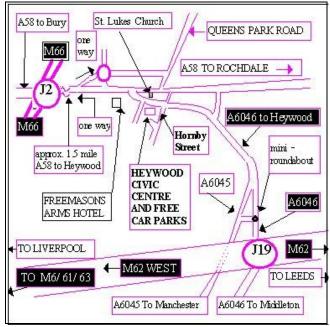

## **HEYWOOD CIVIC CENTRE**

Located 3 miles from Rochdale and Bury in Heywood town centre, A58 Church St. and Hornby St. junction.

By road: Direct access from M62 Junction 19 or M66 Junction 2. A58 road from Bury or Rochdale, A6045/6046 from Manchester.

By rail and tram: Metrolink from Bury and Rochdale provide links to all areas - Lancashire, Merseyside, West Yorkshire and the Inter-City network.

By bus: Frequent bus services connect Heywood with the surrounding areas of Rochdale, Bury, Oldham, Manchester and Bolton. Local Bus / Rail enquiries -Tel: 0161 228 7811.

### Parking and Disabled Users

Lots of free parking is available next to the centre with spaces reserved for disabled users.